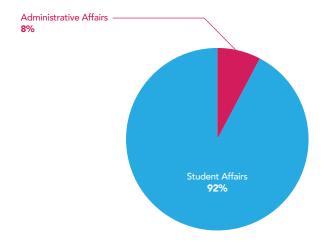

Fund 102 -General Purpose Revenue Total

| Fund 102               | FTE    | Salary     | Operating Expenses | Total      |
|------------------------|--------|------------|--------------------|------------|
| Academic Affairs       | 638.39 | 44,622,404 | 5,500,880          | 50,123,284 |
| Administrative Affairs | 132.00 | 6,952,086  | 842,565            | 7,794,651  |
| Athletics              | 28.40  | 1,688,710  | 30,000             | 1,718,710  |
| Chancellor Unit        | 10.50  | 909,819    | (18,502)           | 891,317    |
| Student Affairs        | 20.23  | 1,261,717  | 177,178            | 1,438,895  |
| University Advancement | 17.30  | 1,174,748  | 91,524             | 1,266,272  |
| Total                  | 846.82 | 56,609,484 | 6,623,645          | 63,233,129 |