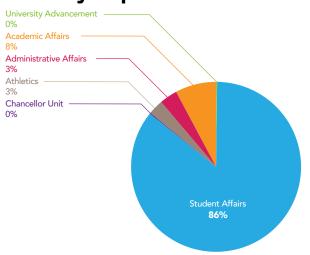

Fund 128 -Auxilary Expenses Total

| Fund 128               | FTE    | Salary     | Operating Expenses | Total      |
|------------------------|--------|------------|--------------------|------------|
| Academic Affairs       | 9.27   | 899,998    | 2,371,429          | 3,271,427  |
| Administrative Affairs | 13.50  | 969,630    | 458,390            | 1,428,020  |
| Atheltics              | 1.16   | 165,786    | 1,036,350          | 1,202,136  |
| Chancellor Unit        | 0.00   | 0          | 73,100             | 73,100     |
| Student Affairs        | 162.37 | 13,122,382 | 22,778,406         | 35,900,788 |
| University Advancement | 1.50   | 94,119     | (14,119)           | 80,000     |
| Total                  | 187.80 | 15,251,915 | 26,703,556         | 41,955,471 |