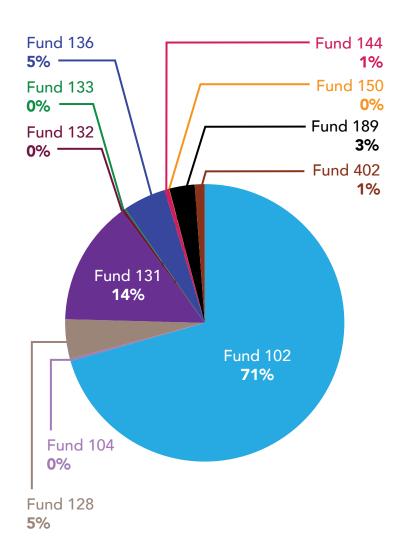

### FY 17/18 Division Budgets

| Administrative<br>Affairs | FTE    | Salary     | Operating<br>Expenses | Total      |
|---------------------------|--------|------------|-----------------------|------------|
| Fund 102                  | 132.00 | 6,952,086  | 842,565               | 7,794,651  |
| Fund 131                  | 14.50  | 514,884    | 0                     | 514,884    |
| Fund 109                  | 0.00   | 0          | 3,365,710             | 3,365,710  |
| Fund 123                  | 0.00   | 0          | 629,700               | 629,700    |
| Fund 128                  | 13.50  | 969,630    | 458,390               | 1,428,020  |
| Fund 133                  | 0.00   | 380,000    | 900,000               | 1,280,000  |
| Fund 136                  | 0.00   | 0          | 6,476,600             | 6,476,600  |
| Fund 144                  | 6.50   | 2,051,951  | 955,000               | 3,006,951  |
| Fund 147                  | 0.00   | 0          | 3,618,059             | 3,618,059  |
| Fund 149                  | 0.00   | 0          | 60,200,000            | 60,200,000 |
| Fund 150                  | 0.50   | 33,265     | 349,600               | 382,865    |
| Fund 161                  | 0.00   | 0          | 20,500                | 20,500     |
| All Funds                 | 167.00 | 10,901,816 | 77,816,124            | 88,717,940 |