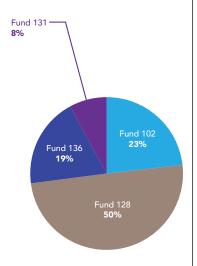

| Chancellor Unit* | FTE   | Salary    | Operating<br>Expenses | Total     |
|------------------|-------|-----------|-----------------------|-----------|
| Fund 102         | 10.50 | 909,819   | (18,502)              | 891,317   |
| Fund 128         | 0.00  | 0         | 73,100                | 73,100    |
| Fund 131         | 1.50  | 90,805    | 5,000                 | 95,805    |
| Fund 184         | 0.00  | 0         | 20,000                | 20,000    |
| All Funds        | 12.00 | 1,000,624 | 79,598                | 1,080,222 |

<sup>\*</sup>Includes Institutional Research and Innovation Services