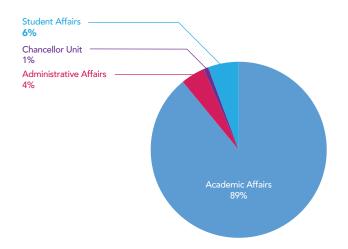

Fund 131 -Academic Student Fees Total

| Fund 131               | FTE    | Salary     | Operating Expenses | Total      |
|------------------------|--------|------------|--------------------|------------|
| Academic Affairs       | 121.69 | 9,368,945  | 915,788            | 10,284,733 |
| Administrative Affairs | 14.50  | 514,884    | 0                  | 514,884    |
| Chancellor Unit        | 1.50   | 90,805     | 5,000              | 95,805     |
| Student Affairs        | 9.25   | 617,062    | 36,927             | 653,989    |
| Total                  | 146.94 | 10,591,696 | 957,715            | 11,549,411 |