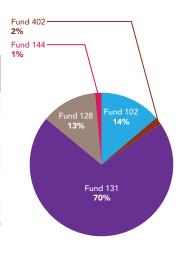

#### **College of Business and Economics**

|           | FTE    | Salary     | Operating<br>Expenses | Total      |
|-----------|--------|------------|-----------------------|------------|
| Fund 102  | 132.62 | 11,873,734 | 500,498               | 12,374,232 |
| Fund 131  | 20.90  | 1,850,662  | 300,000               | 2,150,662  |
| Fund 402  | 1.00   | 46,119     | 6,000                 | 52,119     |
| Fund 128  | 0.00   | 0          | 1,250                 | 1,250      |
| Fund 104  | 1.50   | 81,878     | 0                     | 81,878     |
| Fund 132  | 0.50   | 11,504     | 30,000                | 41,504     |
| Fund 133  | 0.95   | 98,593     | 5,199                 | 103,792    |
| Fund 136  | 0.00   | 0          | 97,780                | 97,780     |
| Fund 144  | 2.00   | 113,179    | 0                     | 113,179    |
| All Funds | 159.47 | 14,075,669 | 940,727               | 15,016,396 |