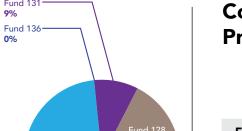

### FY 17/18 Division Budgets

| Administrative<br>Affairs | FTE    | Salary     | Operating<br>Expenses | Total      |
|---------------------------|--------|------------|-----------------------|------------|
| Fund 102                  | 132.00 | 6,952,086  | 842,565               | 7,794,651  |
| Fund 131                  | 14.50  | 514,884    | 0                     | 514,884    |
| Fund 109                  | 0.00   | 0          | 3,365,710             | 3,365,710  |
| Fund 123                  | 0.00   | 0          | 629,700               | 629,700    |
| Fund 128                  | 13.50  | 969,630    | 458,390               | 1,428,020  |
| Fund 133                  | 0.00   | 380,000    | 900,000               | 1,280,000  |
| Fund 136                  | 0.00   | 0          | 6,476,600             | 6,476,600  |
| Fund 144                  | 6.50   | 2,051,951  | 955,000               | 3,006,951  |
| Fund 147                  | 0.00   | 0          | 3,618,059             | 3,618,059  |
| Fund 149                  | 0.00   | 0          | 60,200,000            | 60,200,000 |
| Fund 150                  | 0.50   | 33,265     | 349,600               | 382,865    |
| Fund 161                  | 0.00   | 0          | 20,500                | 20,500     |
| All Funds                 | 167.00 | 10,901,816 | 77,816,124            | 88,717,940 |