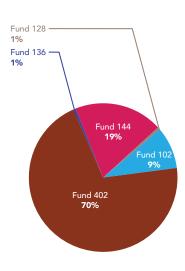

#### **Enrollment Management**

|           | FTE   | Salary    | Operating<br>Expenses | Total     |
|-----------|-------|-----------|-----------------------|-----------|
| Fund 102  | 5.50  | 458,281   | 348,317               | 806,598   |
| Fund 402  | 1.49  | 83,738    | 12,000                | 95,738    |
| Fund 131  | 53.32 | 3,844,178 | 283,626               | 4,127,804 |
| Fund 128  | 1.50  | 213,984   | 522,337               | 736,321   |
| Fund 144  | 0.00  | 28,000    | 57,000                | 85,000    |
| All Funds | 61.81 | 4,628,181 | 1,223,280             | 5,851,461 |