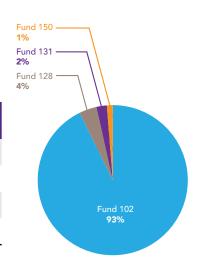

# College of Education and Professional Studies

|           | FTE    | Salary    | Operating<br>Expenses | Total     |
|-----------|--------|-----------|-----------------------|-----------|
| Fund 102  | 95.29  | 6,032,998 | 298,838               | 6,331,836 |
| Fund 131  | 11.57  | 741,392   | 94,127                | 835,519   |
| Fund 128  | 0.00   | 0         | 73,325                | 73,325    |
| All Funds | 106.86 | 6,774,390 | 466,290               | 7,240,680 |