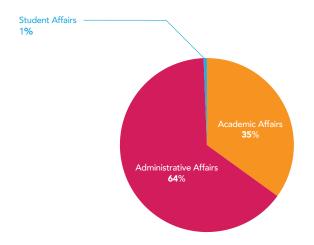

# Academic Affairs budget total by fund (in percents)

#### **Academic Affairs**

|           | FTE    | Salary     | Operating<br>Expenses | Total      |
|-----------|--------|------------|-----------------------|------------|
| Fund 102  | 638.39 | 44,622,404 | 5,500,880             | 50,123,284 |
| Fund 104  | 3.50   | 182,280    | 5,000                 | 187,280    |
| Fund 128  | 9.27   | 899,998    | 2,371,429             | 3,271,427  |
| Fund 131  | 121.69 | 9,368,945  | 915,788               | 10,284,733 |
| Fund 132  | 1.14   | 84,617     | 164,470               | 249,087    |
| Fund 133  | 0.95   | 98,593     | 5,199                 | 103,792    |
| Fund 136  | 11.56  | 1,748,059  | 1,766,725             | 3,514,784  |
| Fund 144  | 5.00   | 324,344    | 57,000                | 381,344    |
| Fund 150  | 0.00   | 5,000      | 20,000                | 25,000     |
| Fund 189  | 17.48  | 1,743,849  | 339,761               | 2,083,610  |
| Fund 402  | 11.49  | 615,050    | 202,844               | 817,894    |
| All Funds | 820.47 | 59,693,139 | 11,349,096            | 71,042,235 |