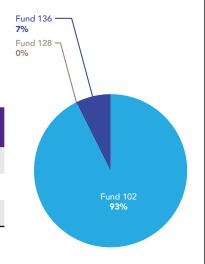

#### **College of Letters and Sciences**

|           | FTE    | Salary     | Operating<br>Expenses | Total      |
|-----------|--------|------------|-----------------------|------------|
| Fund 102  | 219.22 | 13,512,873 | 562,673               | 14,075,546 |
| Fund 131  | 12.64  | 1,153,087  | 223,035               | 1,376,122  |
| Fund 128  | 0.00   | 0          | 123,760               | 123,760    |
| Fund 136  | 5.49   | 445,829    | 18,595                | 464,424    |
| All Funds | 237.35 | 15,111,789 | 928,063               | 16,039,852 |