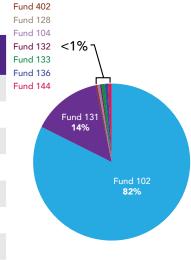

#### **Academic Affairs**

|           | FTE    | Salary     | Operating<br>Expenses | Total      |
|-----------|--------|------------|-----------------------|------------|
| Fund 102  | 638.39 | 44,622,404 | 5,500,880             | 50,123,284 |
| Fund 104  | 3.50   | 182,280    | 5,000                 | 187,280    |
| Fund 128  | 9.27   | 899,998    | 2,371,429             | 3,271,427  |
| Fund 131  | 121.69 | 9,368,945  | 915,788               | 10,284,733 |
| Fund 132  | 1.14   | 84,617     | 164,470               | 249,087    |
| Fund 133  | 0.95   | 98,593     | 5,199                 | 103,792    |
| Fund 136  | 11.56  | 1,748,059  | 1,766,725             | 3,514,784  |
| Fund 144  | 5.00   | 324,344    | 57,000                | 381,344    |
| Fund 150  | 0.00   | 5,000      | 20,000                | 25,000     |
| Fund 189  | 17.48  | 1,743,849  | 339,761               | 2,083,610  |
| Fund 402  | 11.49  | 615,050    | 202,844               | 817,894    |
| All Funds | 820.47 | 59,693,139 | 11,349,096            | 71,042,235 |

# Academic Affairs budget total by fund (in percents)