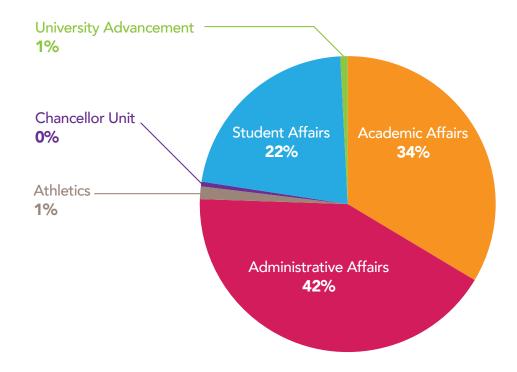

#### All Funds by Division

|                        | FTE      | Salary     | Operating<br>Expenses | Total       |
|------------------------|----------|------------|-----------------------|-------------|
| Academic Affairs       | 820.47   | 59,693,139 | 11,349,096            | 71,042,235  |
| Administrative Affairs | 167.00   | 10,901,816 | 77,816,124            | 88,717,940  |
| Athletics              | 29.56    | 1,854,496  | 1,066,350             | 2,920,846   |
| Chancellor Unit        | 12.00    | 1,000,624  | 79,598                | 1,080,222   |
| Student Affairs        | 201.35   | 15,453,961 | 30,584,710            | 46,038,671  |
| University Advancement | 20.55    | 1,429,834  | 267,405               | 1,697,239   |
| All Divisions          | 1,250.93 | 90,333,870 | 121,163,283           | 211,497,153 |

Note: Financial Aid related Funds are \$67,228,375, booked in the Administrative Affairs budget. Administrative Affairs is a passthrough for these funds.

#### **Total funds by division (in percents)**