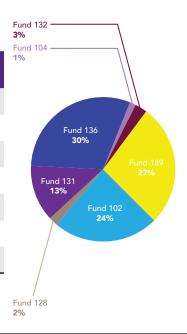

#### **Academic Affairs**

|           | FTE    | Salary     | Operating<br>Expenses | Total      |
|-----------|--------|------------|-----------------------|------------|
| Fund 102  | 638.39 | 44,622,404 | 5,500,880             | 50,123,284 |
| Fund 104  | 3.50   | 182,280    | 5,000                 | 187,280    |
| Fund 128  | 9.27   | 899,998    | 2,371,429             | 3,271,427  |
| Fund 131  | 121.69 | 9,368,945  | 915,788               | 10,284,733 |
| Fund 132  | 1.14   | 84,617     | 164,470               | 249,087    |
| Fund 133  | 0.95   | 98,593     | 5,199                 | 103,792    |
| Fund 136  | 11.56  | 1,748,059  | 1,766,725             | 3,514,784  |
| Fund 144  | 5.00   | 324,344    | 57,000                | 381,344    |
| Fund 150  | 0.00   | 5,000      | 20,000                | 25,000     |
| Fund 189  | 17.48  | 1,743,849  | 339,761               | 2,083,610  |
| Fund 402  | 11.49  | 615,050    | 202,844               | 817,894    |
| All Funds | 820.47 | 59,693,139 | 11,349,096            | 71,042,235 |