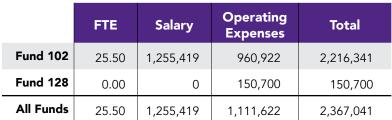

| Athletics | FTE   | Salary    | Operating<br>Expenses | Total     |
|-----------|-------|-----------|-----------------------|-----------|
| Fund 102  | 28.40 | 1,688,710 | 30,000                | 1,718,710 |
| Fund 128  | 1.16  | 165,786   | 1,036,350             | 1,202,136 |
| All Funds | 29.56 | 1,854,496 | 1,066,350             | 2,920,846 |