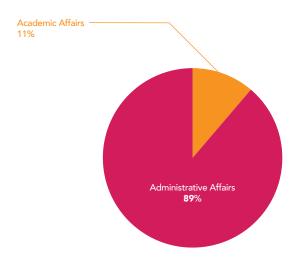

Fund 102 **73**%

#### **College of Arts and Communication**

|           | FTE    | Salary    | Operating<br>Expenses | Total     |
|-----------|--------|-----------|-----------------------|-----------|
| Fund 102  | 86.60  | 5,252,860 | 210,986               | 5,463,846 |
| Fund 131  | 9.39   | 682,685   | 0                     | 682,685   |
| Fund 128  | 6.12   | 533,907   | 764,572               | 1,298,479 |
| Fund 136  | 0.00   | 0         | 1,050                 | 1,050     |
| All Funds | 102.11 | 6,469,452 | 976,608               | 7,446,060 |