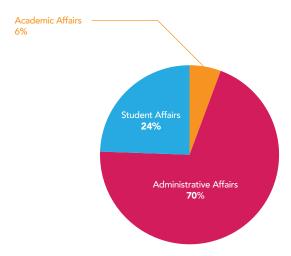

#### **Total funds by division (in percents)**

#### All Funds by Division

|                        | FTE      | Salary     | Operating<br>Expenses | Total       |
|------------------------|----------|------------|-----------------------|-------------|
| Academic Affairs       | 820.47   | 59,693,139 | 11,349,096            | 71,042,235  |
| Administrative Affairs | 167.00   | 10,901,816 | 77,816,124            | 88,717,940  |
| Athletics              | 29.56    | 1,854,496  | 1,066,350             | 2,920,846   |
| Chancellor Unit        | 12.00    | 1,000,624  | 79,598                | 1,080,222   |
| Student Affairs        | 201.35   | 15,453,961 | 30,584,710            | 46,038,671  |
| University Advancement | 20.55    | 1,429,834  | 267,405               | 1,697,239   |
| All Divisions          | 1,250.93 | 90,333,870 | 121,163,283           | 211,497,153 |