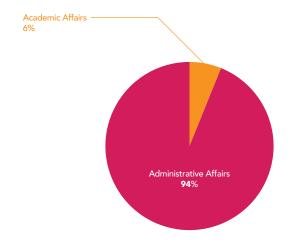

# College of Education and Professional Studies

|           | FTE    | Salary    | Operating<br>Expenses | Total     |
|-----------|--------|-----------|-----------------------|-----------|
| Fund 102  | 95.29  | 6,032,998 | 298,838               | 6,331,836 |
| Fund 131  | 11.57  | 741,392   | 94,127                | 835,519   |
| Fund 128  | 0.00   | 0         | 73,325                | 73,325    |
| All Funds | 106.86 | 6,774,390 | 466,290               | 7,240,680 |