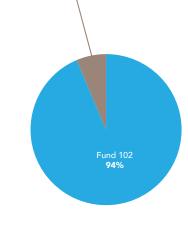

| University<br>Advancement | FTE   | Salary    | Operating<br>Expenses | Total     |
|---------------------------|-------|-----------|-----------------------|-----------|
| Fund 102                  | 17.30 | 1,174,748 | 91,524                | 1,266,272 |
| Fund 128                  | 1.50  | 94,119    | (14,119)              | 80,000    |
| Fund 233                  | 1.75  | 160,967   | 190,000               | 350,967   |
| All Funds                 | 20.55 | 1,429,834 | 267,405               | 1,697,239 |

#### **University Advancement departments Include:**

- · Philanthropy and Alumni Engagement
- · University Marketing and Communications