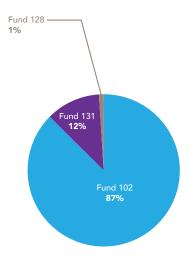

| Chancellor Unit* | FTE   | Salary    | Operating<br>Expenses | Total     |
|------------------|-------|-----------|-----------------------|-----------|
| Fund 102         | 10.50 | 909,819   | (18,502)              | 891,317   |
| Fund 128         | 0.00  | 0         | 73,100                | 73,100    |
| Fund 131         | 1.50  | 90,805    | 5,000                 | 95,805    |
| Fund 184         | 0.00  | 0         | 20,000                | 20,000    |
| All Funds        | 12.00 | 1,000,624 | 79,598                | 1,080,222 |