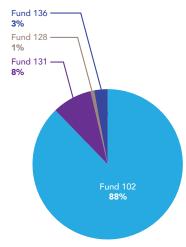

#### **College of Arts and Communication**

|           | FTE    | Salary    | Operating<br>Expenses | Total     |
|-----------|--------|-----------|-----------------------|-----------|
| Fund 102  | 86.60  | 5,252,860 | 210,986               | 5,463,846 |
| Fund 131  | 9.39   | 682,685   | 0                     | 682,685   |
| Fund 128  | 6.12   | 533,907   | 764,572               | 1,298,479 |
| Fund 136  | 0.00   | 0         | 1,050                 | 1,050     |
| All Funds | 102.11 | 6,469,452 | 976,608               | 7,446,060 |

Fund 102 **73**%