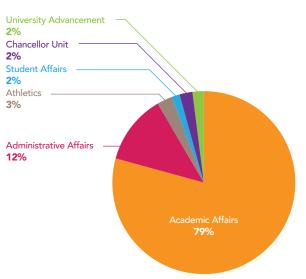

#### All Funds by Division

|                        | FTE      | Salary     | Operating<br>Expenses | Total       |
|------------------------|----------|------------|-----------------------|-------------|
| Academic Affairs       | 820.47   | 59,693,139 | 11,349,096            | 71,042,235  |
| Administrative Affairs | 167.00   | 10,901,816 | 77,816,124            | 88,717,940  |
| Athletics              | 29.56    | 1,854,496  | 1,066,350             | 2,920,846   |
| Chancellor Unit        | 12.00    | 1,000,624  | 79,598                | 1,080,222   |
| Student Affairs        | 201.35   | 15,453,961 | 30,584,710            | 46,038,671  |
| University Advancement | 20.55    | 1,429,834  | 267,405               | 1,697,239   |
| All Divisions          | 1,250.93 | 90,333,870 | 121,163,283           | 211,497,153 |

#### **Total funds by division (in percents)**